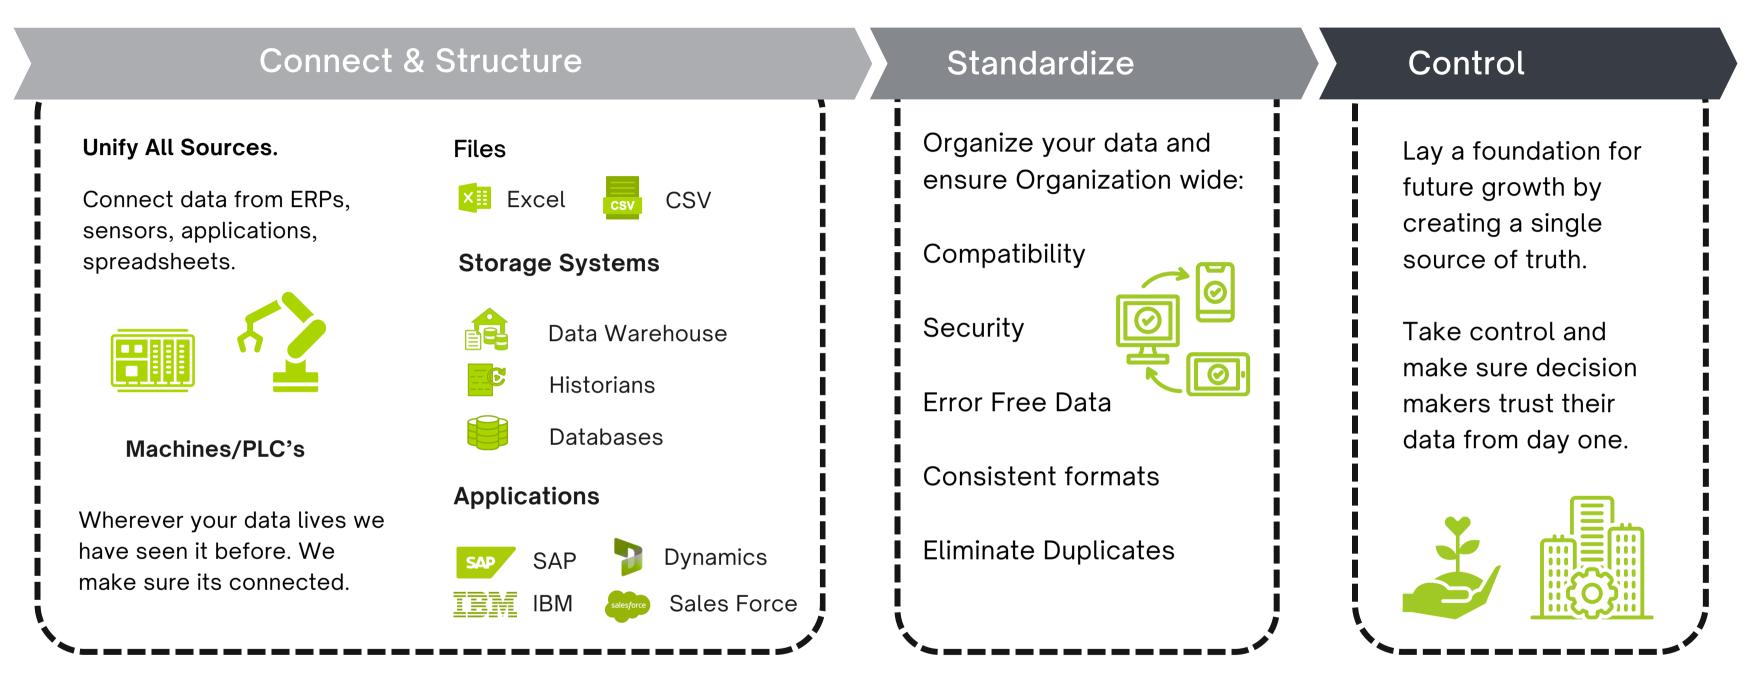

#### Integration

**Create** a solid foundation by creating a single source of truth, so decision makers trust their data streams from day one.

**Enable** faster more confident decision making.

**Standardize** your data ensuring consistent formats for reliable, error free analysis.

Lay a foundation for Al-driven insights and solutions.